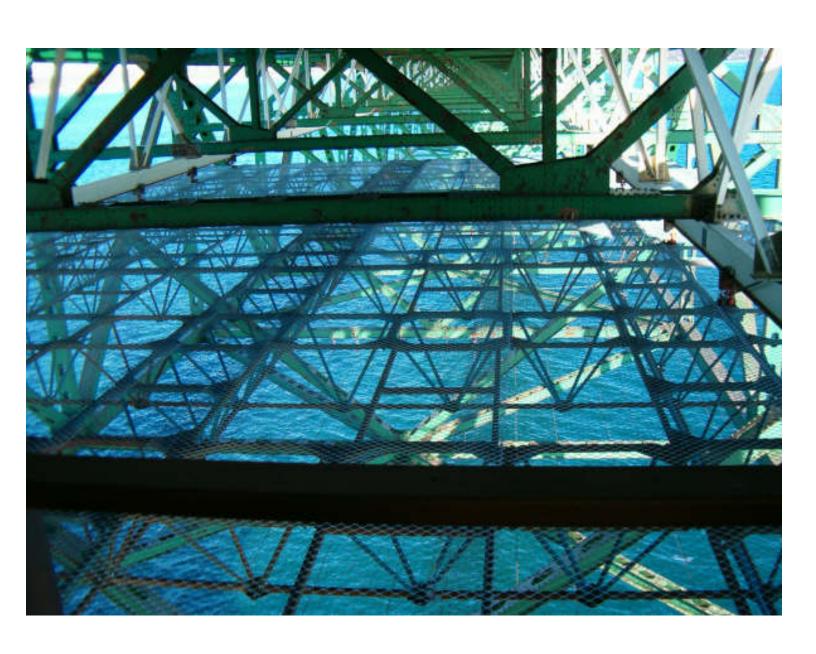

**Beeche System Rolling Platform Below Lower Truss Chords** 

**Beeche System Rolling Platform Below Lower Truss Chords** 

**Beeche System Rolling Platform Below Lower Truss Chords** 

Beeche System Rolling Platform Below Lower Truss Chords Cable Supported/Metal Deck Platform System-Main Cables Shown