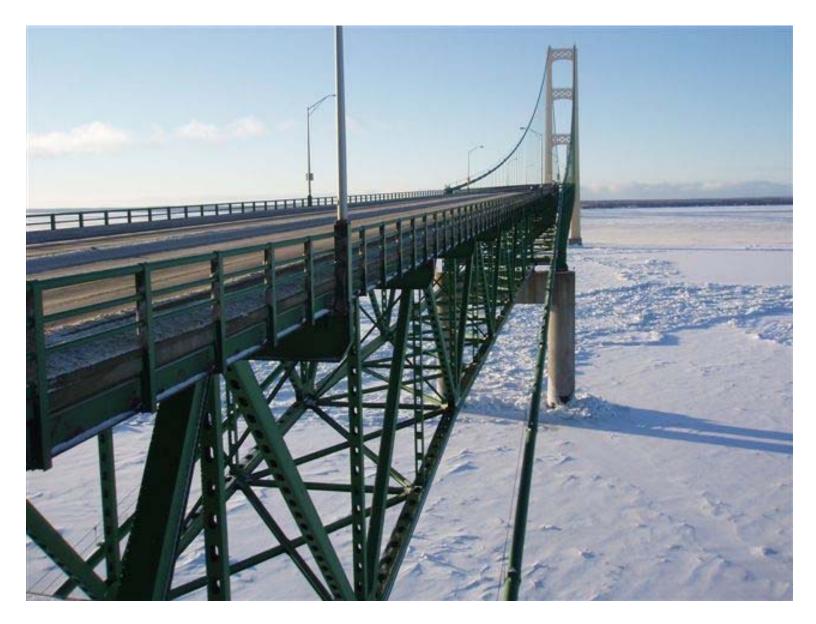

## Mackinac Bridge Cleaning & Painting Straits Of Mackinac, Michigan

PROJECT DESCRIPTION: Cleaning & Painting Project-Beeche System & Cable Supported Metal Deck Platform System

**Mackinac Bridge** 

**Beeche System Rolling Platform Below Lower Truss Chords** 