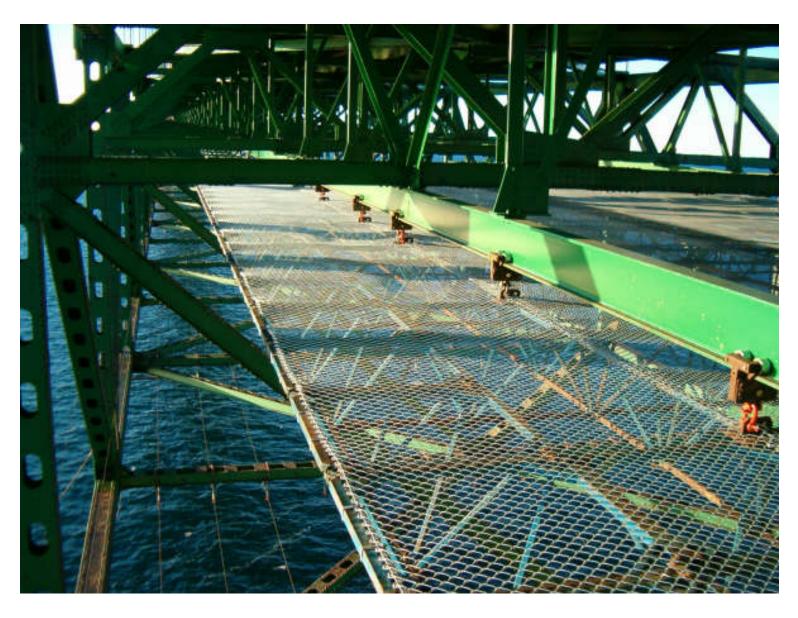

**Beeche System Rolling Platform Below Lower Truss Chords** 

**Beeche System Rolling Platform Below Lower Truss Chords** 

**Beeche System Rolling Platform Below Lower Truss Chords** 

Beeche System Rolling Platform Below Lower Truss Chords Cable Supported/Metal Deck Platform System-Main Cables Shown