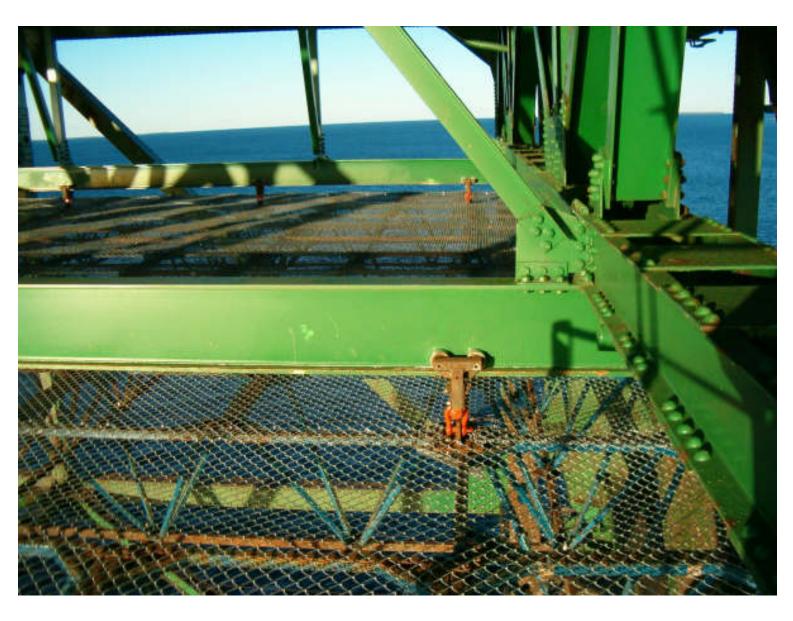

**Beeche System Rolling Platform Below Lower Truss Chords** 

**Beeche System Rolling Platform Below Lower Truss Chords** 

**Beeche System Rolling Platform Below Lower Truss Chords** 

Beeche System Rolling Platform Below Lower Truss Chords Cable Supported/Metal Deck Platform System-Main Cables Shown